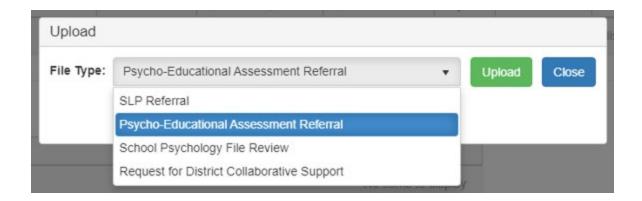

Upload Consultation / Referral

13) A new window will open. Make sure to select file type: Psycho-Educational Assessment Referral. Click on Upload button.

- 14) Locate the file on computer and click open.
- 15) Once uploaded, a new record appears in the referrals grid. To send referral for processing, please click on Notify Psychs blue button.