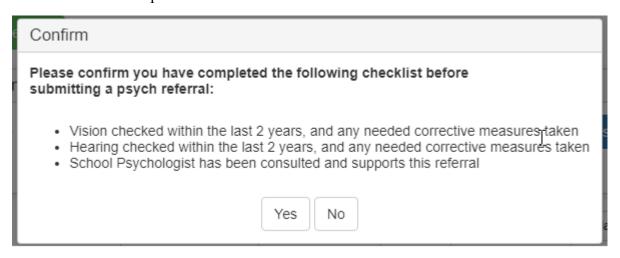

6) Choose Psycho-Educational Assessment Referral and click Generate button A new window will open. Read and click Yes if consultation has occurred.

7) At this point, an email is sent to the school Psychologist. The Psychologist will review submission. If Psychologist accepts student referral, the case manager will receive an email with approval and the link to access the app to generate referral.