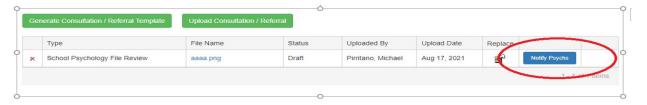

- 10) Print out the referral and fill out any necessary paperwork
- 11) Once referral is filled out, upload the referral package as a PDF attachment
- 12) Go back to the student demographic information page on the app. Click on Upload Consultation/Referral green button

Upload Consultation / Referral

13) A new window will open. Make sure to select file type: Psycho-Educational Assessment Referral. Click on Upload button.

- 14) Locate the file on computer and click open.
- 15) Once uploaded, a new record appears in the referrals grid. To send referral for processing, please click on Notify Psychs blue button.